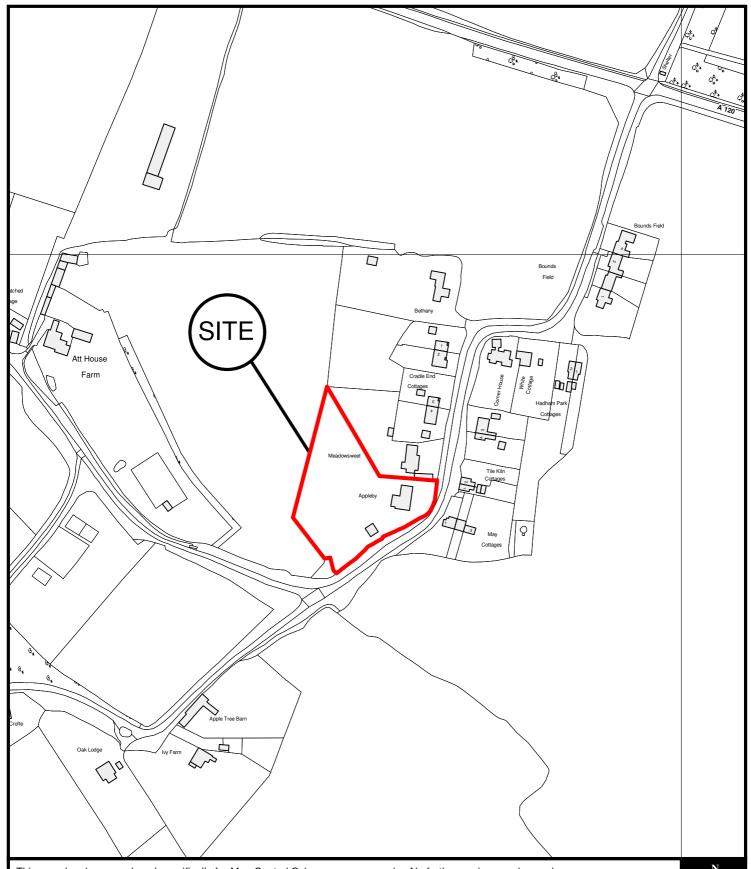

East Herts Council Wallfields Pegs Lane Hertford SG13 8EQ

Tel: 01279 655261

Address: Appleby, Cradle End, Little Hadham, Herts, SG11 2EF

Reference: 3/13/1912/FP

Scale: 1:2500

O.S Sheet: TL4521

Date of Print: 4 December 2013